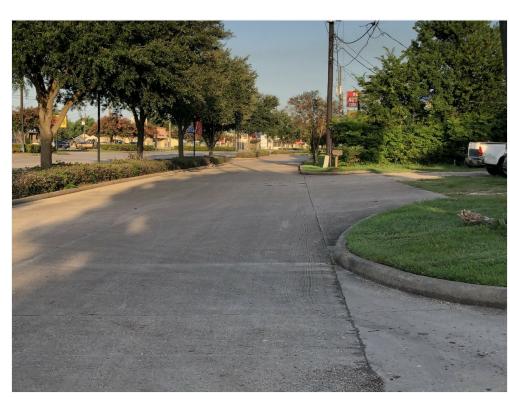

Sign located on N. Main tract. .4955 ac. vacant land on N. Main, .41ac. on S. Main. Superior ingress egress with frontage Roads, large curb cut aprons providing direct access to subject. Four Improvements on S. Main tract, 3 trailers are "grandfathered" and will not be legal uses to new owner. Buyer must confirm legal uses with city of Stafford. New Survey will be Buyer expense.

Dual Frontage on North and South Main, Excellent traffic counts

#### **Claudia Wright**

claudiaw@rwrealestate.com (281) 238-0444

#### R & W Real Estate, INC.

310 Morton St Richmond, TX 77469

North & South Main, Stafford, TX 77477

North & South Main, Stafford, TX 77477

### Property Photos





Interior view of N. Main Frontage on S. Main

#### North & South Main, Stafford, TX 77477

### Property Photos







View of large apron access to S. Main

#### North & South Main, Stafford, TX 77477

# Property Photos





View of access rd. & curb cuts

Metal Building facing north

#### North & South Main, Stafford, TX 77477

#### Location