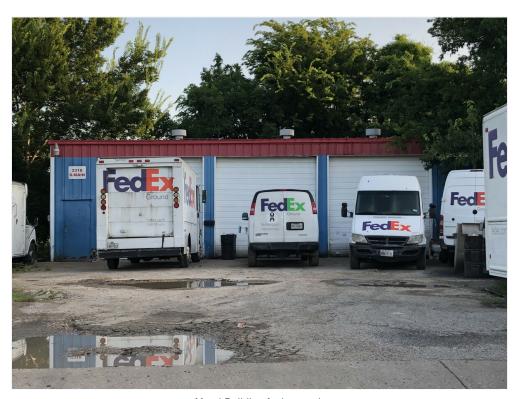

with frontage Roads, large curb cut aprons providing direct access to subject. Four Improvements on S. Main tract, 3 trailers are "grandfathered" and will not be legal uses to new owner. Buyer must confirm legal uses with city of Stafford. New Survey will be Buyer expense.

Dual Frontage on North and South Main, Excellent traffic counts

#### **Claudia Wright**

claudiaw@rwrealestate.com (281) 238-0444

#### R & W Real Estate, INC.

310 Morton St Richmond, TX 77469

North & South Main, Stafford, TX 77477

North & South Main, Stafford, TX 77477

### Property Photos





Interior view of N. Main Frontage on S. Main

#### North & South Main, Stafford, TX 77477

### Property Photos







View of large apron access to S. Main

#### North & South Main, Stafford, TX 77477

# Property Photos





View of access rd. & curb cuts

Metal Building facing north

#### North & South Main, Stafford, TX 77477

#### Location