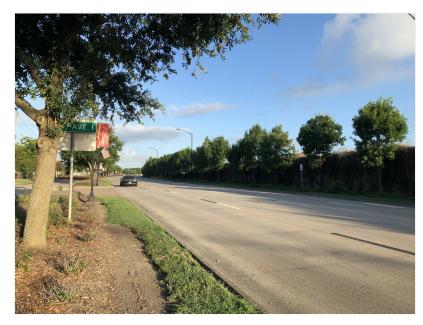

North & South Main, Stafford, TX 77477



Price: \$1,055,000

This tract has it all, traffic counts, visibility and access from two major thoroughfares. Excellent opportunity for purchase of One of a kind, dual frontage on N. & S. Main, Stafford, TX. The site is .9055 acres+/- or 39,443.58 s.f., N. Main is .4955 and is vacant land and S. Main tract .41 acres or 17,859 s.f. being sold together. The South Main tract has four improvements. None of the current improvements represent the "Highest & Best Use" Buyer will need to verify uses with city of Stafford. Two large concrete curb cut aprons providing direct access to the site are located on S. Main.

#### North & South Main, Stafford, TX 77477



Only tract on Stafford island "For Sale" with dual frontage on N. and S. Main. Excellent traffic counts, visibility for commercial use. Island zoning commercial uses, verify use with city. Two tracts being sold together. Sign located on N. Main tract. .4955 ac. vacant land on N. Main, .41ac. on S. Main. Superior ingress egress with frontage Roads, large curb cut aprons providing direct access to subject. Four Improvements on S. Main tract, 3 trailers are "grandfathered" and will not be legal uses to new owner. Buyer must confirm legal uses with city of Stafford. New Survey will be Buyer expense.

Dual Frontage on North and South Main, Excellent traffic counts

#### **Claudia Wright**

claudiaw@rwrealestate.com (281) 238-0444

#### R & W Real Estate, INC.

310 Morton St Richmond, TX 77469