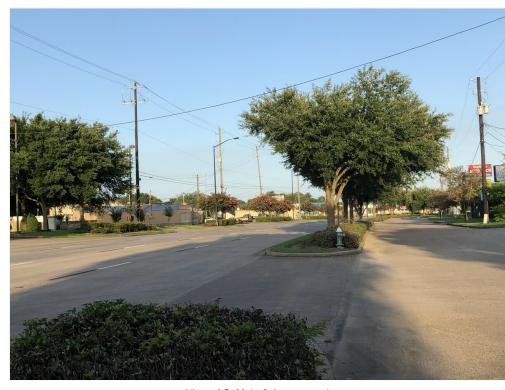

er. Sign located on N. Main tract. .4955 ac. vacant land on N. Main, .41ac. on S. Main. Superior ingress egress with frontage Roads, large curb cut aprons providing direct access to subject. Four Improvements on S. Main tract, 3 trailers are "grandfathered" and will not be legal uses to new owner. Buyer must confirm legal uses with city of Stafford. New Survey will be Buyer expense.

Dual Frontage on North and South Main, Excellent traffic counts

#### **Claudia Wright**

claudiaw@rwrealestate.com (281) 238-0444

#### R & W Real Estate, INC.

310 Morton St Richmond, TX 77469

North & South Main, Stafford, TX 77477

North & South Main, Stafford, TX 77477

### Property Photos





Interior view of N. Main Frontage on S. Main

#### North & South Main, Stafford, TX 77477

### Property Photos







View of large apron access to S. Main

#### North & South Main, Stafford, TX 77477

# Property Photos





View of access rd. & curb cuts

Metal Building facing north

#### North & South Main, Stafford, TX 77477

#### Location