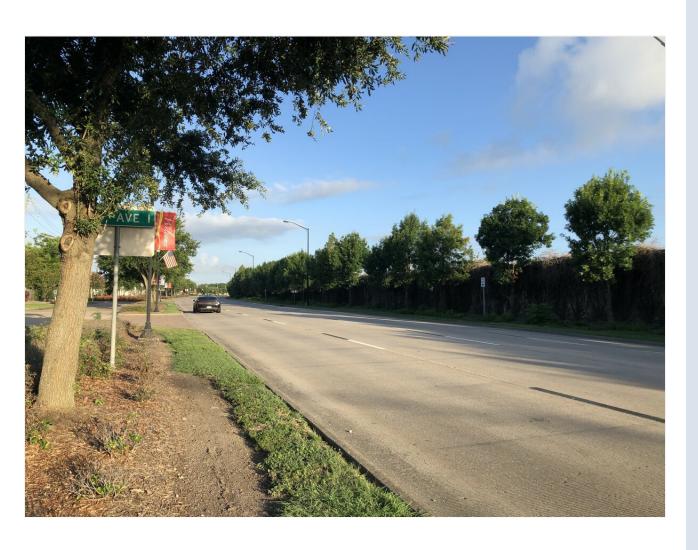

North & South Main, Stafford, TX 77477



Price: \$1,055,000

This tract has it all, traffic counts, visibility and access from two major thoroughfares. Excellent opportunity for purchase of One of a kind, dual frontage on N. & S. Main, Stafford, TX. The site is .9055 acres+/- or 39,443.58 s.f., N. Main is .4955 and is vacant land and S. Main tract .41 acres or 17,859 s.f. being sold together. The South Main tract has four improvements. None of the current improvements represent the "Highest & Best Use" Buyer will need to verify uses with city of Stafford. Two large concrete curb cut aprons providing direct access to the site are located on S. Main.

#### North & South Main, Stafford, TX 77477



Only tract on Stafford island "For Sale" with dual frontage on N. and S. Main. Excellent traffic counts, visibility for commercial use